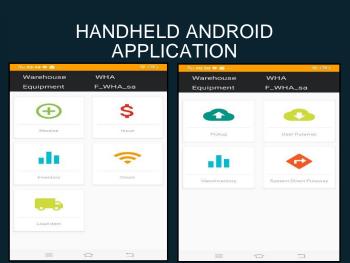

### MAIN FUCNTION LIST

**PC:** Receiving and Shipping Entry, Stock Taking, Stock Control, Order Maintenance, Master Maintenance, System Management and History.

**HH:** Confirm Receiving Operation, Product Picking, Product Transfer Location, Confirm Shipping Operation and Stock Counting.

### **Missing Inventory?**

We are Development of Applications for easy to Inventory handle on the Android Operating System. We are Using Smart Warehouse Management System Advisor here of example, that can help you in the same or similar ways.

### First in First Out (FIFO) Warehousing

- 1. Confirm Receiving Operation (Lot, LPN, Serial Controlling)
- 2. Product Picking (First products to arrive are the first products sold/taken out of stock.
- 3. Confirm Shipping Operation

# Receiving Confirmation and Put away

**Shipping Confirmation** 

Loading

Inbound

**Put away** 