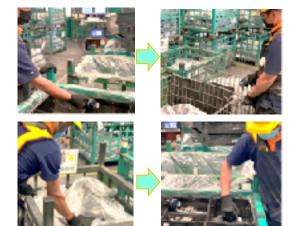

### **SEQUENCE PACKING**

**PMS:** Packing Management System Accuracy in packing products for delivery to the production line.

**Monitor:** Show Receiving and Shipping Operation in the Realtime.

### Pick & Packing