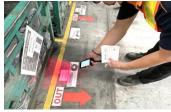

# Receiving Confirmation and Put away

**Shipping Confirmation** 

Loading

Inbound

**Put away** 

# Receiving