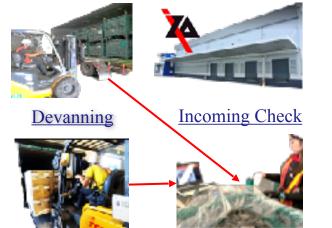

# Trading operation

mport/export the product in trading, you will need to declare at customs and get sion, AGLT will promise speedy and fair procedure. We manage the total flow from port, warehouse, customs to shipment.

Valuable supports added: Distribution, Container devanning and vanning, Land, Air and Sea, import/export, inspection, assembly, Repacking, Labeling etc.

We can handle any variety of goods in our three warehouses within the premises, and we are also safe from the flood, with large Parking Lot.